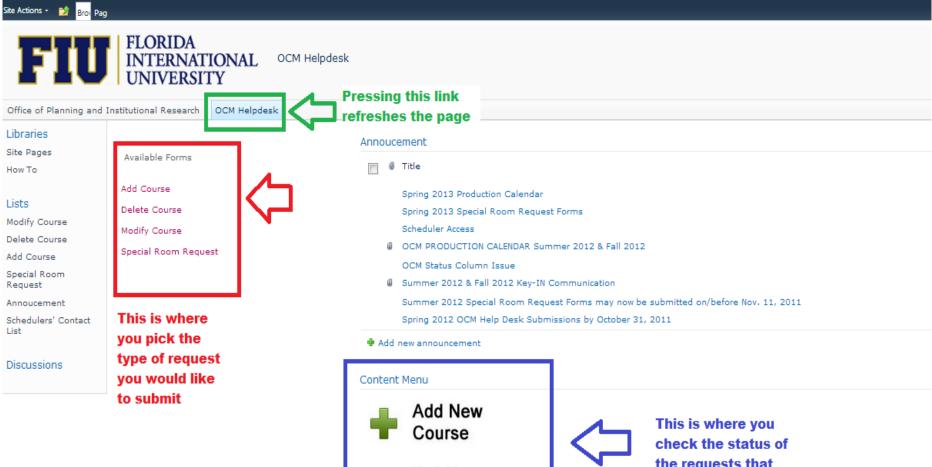

### **OCM Helpdesk**

<u>When to use OCM Helpdesk</u>: Once the official keying-in deadline passes to edit the schedule inside PantherSoft, schedulers will have to submit any additions, cancellations, and modifications via OCM Helpdesk.

Delete

Course

Modify Course

Request

13

Special Room

the requests that you have already submitted

| save when<br>you are | Site Actions                        | Close             |                         | Copy<br>Cut<br>ard | Sampl               | e Tick     | cet fo          | r Add Cou                                 | ırse Req                                                        | juest       |                            |                   |                 |               |
|----------------------|-------------------------------------|-------------------|-------------------------|--------------------|---------------------|------------|-----------------|-------------------------------------------|-----------------------------------------------------------------|-------------|----------------------------|-------------------|-----------------|---------------|
| finished             |                                     |                   |                         |                    | niversity<br>gement | 7          | College         | e Arts and Sci                            | ences                                                           |             | dd Course<br>erm 1131 💽    | Campus            | MMC 💌           |               |
|                      |                                     | Subject<br>Prefix | Catalog<br>number       | Class<br>Sect.     | Ins<br>Panther ID   | Role       | Grade<br>Access | Days                                      | Meeting<br><sub>Star</sub>                                      |             | IME<br>End Time            | Gei<br>Nee<br>Roo | Room Type       | Request       |
|                      | ADD                                 | ENG               | 2850                    | U05                | 1234567             | PI 💌       | S 💌             | M T W TH                                  | 0: , 0(<br>Start Da<br>1/7/201:<br>*Only required fo<br>course. | P M         | C S P<br>1 C M<br>End Date | Yes (             | ▼ M-Me<br>dia ▼ |               |
|                      | Scheduler<br>Additional<br>Comments | This re<br>spring | quest is 1<br>2013 sche | to add t<br>edule  | he class a          | bove to ti | he              | Dept. Ext.                                | 7-1233                                                          | Dean/       | Chair /Scheduler           | Your name         | here            | 8 <u>~</u> 00 |
|                      | OCM Comi                            |                   |                         |                    | ot write he         |            | Course Assis    | tont Admin = Adminis                      | trotive Grad                                                    | ling Access | S = Submit G = Groo        | ie N = No Acces   | 5               |               |
|                      |                                     | PI =              | Primory Instru          | ictor SI=S         | econdary Instr      | uctor CA=C |                 | tont Admin = Adminit<br>orocteristic #25) | trative Grad                                                    | ling Access | S = Submit G = Grad        | ie N = No Acces   | 3               |               |